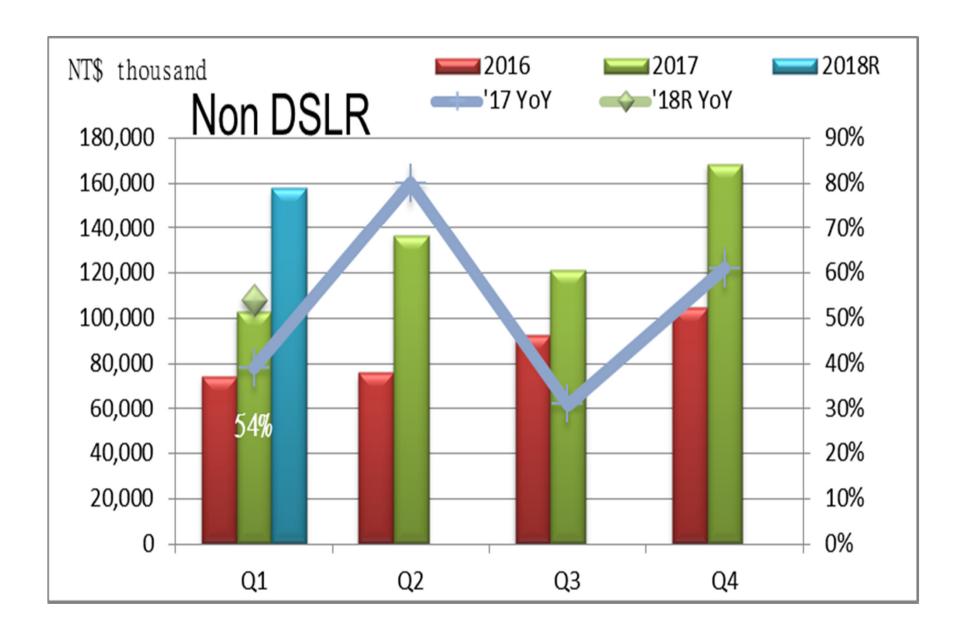

## **Financial Results**

| Unit: NT\$ thousand;% |         |     |               |         |     |         |
|-----------------------|---------|-----|---------------|---------|-----|---------|
|                       | 1Q 2018 |     |               | 1Q 2017 |     | YoY     |
| Net Revenue           | 389,401 | 100 |               | 350,841 | 100 | 11      |
| COGS                  | 340,758 | 88  |               | 313,566 | 89  | 9       |
| Gross Profit          | 48,643  | 12  |               | 37,275  | 11  | 31      |
| Operating Expenses    | 42,691  | 11  |               | 40,864  | 12  | 4       |
| Operating Income      | 5,952   | 2   |               | (3,589) | (1) | 266     |
| Non-OP Items          | (5,329) | (1) |               | 4,888   | 1   | (209)   |
| Pre-Tax Income        | 623     | 0   |               | 1,299   | 0   | (52)    |
| Tax                   | (6,999) | (2) |               | 209     | 0   | (3,449) |
| Net Income            | 7,622   | 2   |               | 1,090   | 0   | 599     |
| EPS                   | 0.07    |     |               | 0.01    |     |         |
| _                     |         |     | ) <del></del> |         |     |         |