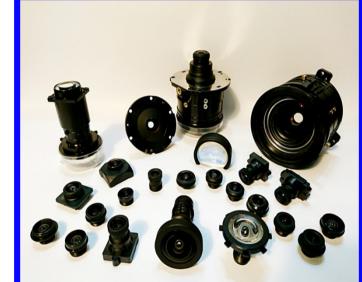

## **Lens Assembly**

**Car View Lens** 

**Projection Lens** 

**Consumer Lens** 

**Security Lens** 

## **Applications of Lens Assembly**

Projector

- Wide Angle Lens
- Night Vision Camera Lens
- Side & Rear Blind Spot Camera Lens
- Around View Monitoring
- LIDAR

- VR/AR
- 4K/8K Camera Lens
- Video
   Conferencing
   Camera Lens
- Wearable Camera Lens

- IP Camera Lens
- Iris Recognition
- Security Camera Lens
- Integrated Access Control Camera Lens
- Facial Detection Camera Lens
- Live Finger Detection

- Mainstream Lens
- ST / UST Throw Ratio
- XGA / 1080P / WUXGA Resolution
- Non-telecentric / Telecentric available
- High Lumens / High Performance for Large Venue Model